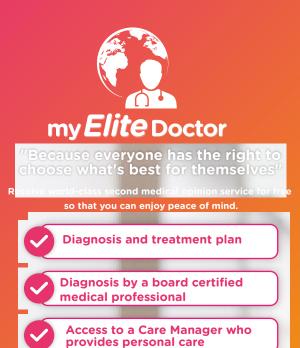

#### Simple steps to use the service

After receiving the medical

diagnosis of cancer or other

serious illness included in the

insurance policy, customers will

be entitled to the medical

second opinion service.

Customer Service Center or complete the service request form.

PGH staff will call or email you to request all the documents needed to access our service. Afterward, your case will be assigned to a Personal Care Manager.

Start a diagnostic and treatment plan with an expert specialist doctor. (Medical Second Opinion Service)

A discussion takes place between your doctor and the expert specialist doctor concerning the proper course of treatment.